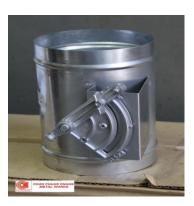

## **OPTIONAL ITEMS FOR THE PLENUM BOXES**

**Anti-Fire foam gaskets** for Your grilles to be installed.

**Volume Control Damper** as an Alternative option for the collar To control the airflow.

G.I. / SS304 / SS306 **Perforated Sheet** for your Plenum.