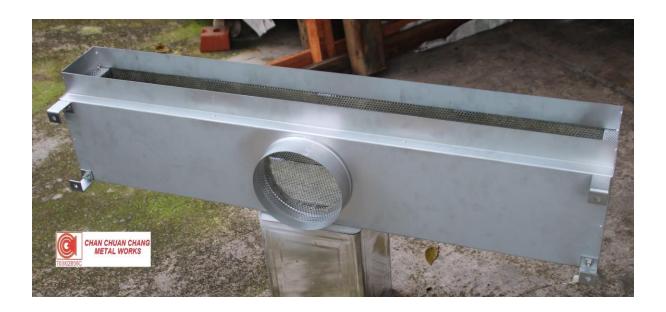

## CCC-PB

# CHAN CHUAN CHANG METAL WORKS

CCC-PB PLENUM BOX DETAILS & DESCRIPTIONS

**Product Name:** Plenum Box

Model: CCC-PB

Material: E.G. / G.I. / SS304 / SS316

Features:

CCC Plenum Box is manufactured from high quality E.G. steel sheet construction with touch-up to welded areas. Our plenum boxes can be used for both supply and return air applications. The normal usage for Plenum Boxes are for Ceiling Diffusers, Single/Double-deflection grilles, Linear Bar Grilles, Linear Diffusers, Egg-Crate grilles etc. It is custom fabricated to meet your requirements, so please take note of the few optional points below.

#### **Points To Take Note When Ordering:**

- Black Tissue Insulation
- Fiberglass Insulation
- G.I. / SS304 / SS316 Perforated Sheet
- Neck Collar size & location
- Round or Oval Neck Collar

One Plenum Box may have 2 or 3 neck collars for ducting connections, so please take note of this. Please feel free to contact us anytime if there are any enquires.

### FEW EXAMPLES OF DIFFERENT TYPES OF PLENUM BOXES

**6** | Page