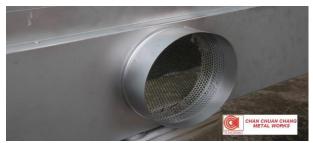

# CHAN CHUAN CHANG METAL WORKS

CCC-PB PLENUM BOX DETAILS & DESCRIPTIONS

**Product Name:** Plenum Box

Model: CCC-PB

Material: E.G. / G.I. / SS304 / SS316

Features:

CCC Plenum Box is manufactured from high quality E.G. steel sheet construction with touch-up to welded areas. Our plenum boxes can be used for both supply and return air applications. The normal usage for Plenum Boxes are for Ceiling Diffusers, Single/Double-deflection grilles, Linear Bar Grilles, Linear Diffusers, Egg-Crate grilles etc. It is custom fabricated to meet your requirements, so please take note of the few optional points below.

#### **Points To Take Note When Ordering:**

- Black Tissue Insulation
- Fiberglass Insulation
- G.I. / SS304 / SS316 Perforated Sheet
- Neck Collar size & location
- Round or Oval Neck Collar

One Plenum Box may have 2 or 3 neck collars for ducting connections, so please take note of this. Please feel free to contact us anytime if there are any enquires.