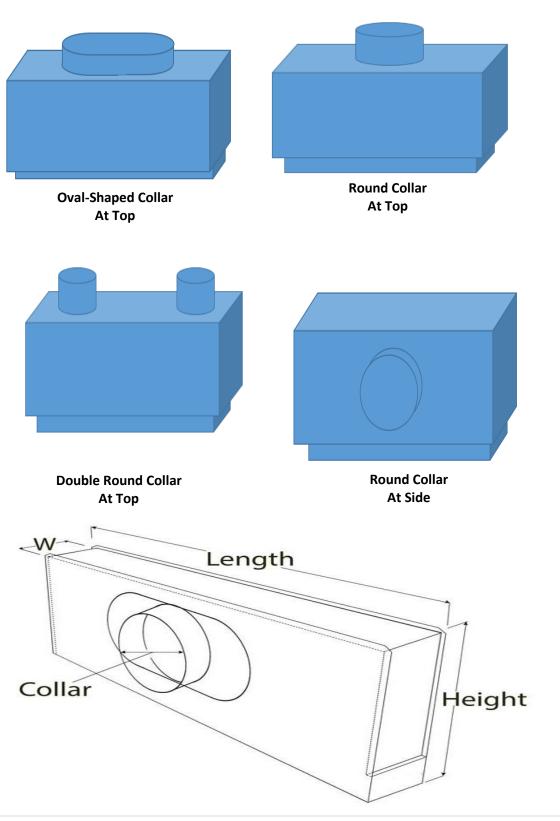

### FEW EXAMPLES OF DIFFERENT TYPES OF PLENUM BOXES

**6** | Page

#### **Points To Take Note When Ordering:**

- Black Tissue Insulation
- Fiberglass Insulation
- G.I. / SS304 / SS316 Perforated Sheet
- Neck Collar size & location
- Round or Oval Neck Collar

One Plenum Box may have 2 or 3 neck collars for ducting connections, so please take note of this. Please feel free to contact us anytime if there are any enquires.

#### **FEATURES:**

- We do not have a standard size for plenum. These air diffusion equipment are custom fabricated specifically to your requirement.
- Different type of Plenum Boxes to suit your requirement. Choose between plain or insulated type upon request.
- Different type of round or oval shape neck collars to suit your ducting and area.