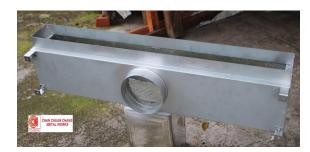

## CCC-PB

# CHAN CHUAN CHANG METAL WORKS

CCC-PB PLENUM BOX DETAILS & DESCRIPTIONS

**Product Name:** Plenum Box

Model: CCC-PB

Material: E.G. / G.I. / SS304 / SS316

Features:

CCC Plenum Box is manufactured from high quality E.G. steel sheet construction with touch-up to welded areas. Our plenum boxes can be used for both supply and return air applications. The normal usage for Plenum Boxes are for Ceiling Diffusers, Single/Double-deflection grilles, Linear Bar Grilles, Linear Diffusers, Egg-Crate grilles etc. It is custom fabricated to meet your requirements, so please take note of the few optional points below.

#### **Points To Take Note When Ordering:**

- Black Tissue Insulation
- Fiberglass Insulation
- G.I. / SS304 / SS316 Perforated Sheet
- Neck Collar size & location
- Round or Oval Neck Collar

One Plenum Box may have 2 or 3 neck collars for ducting connections, so please take note of this. Please feel free to contact us anytime if there are any enquires.

### FEW EXAMPLES OF DIFFERENT TYPES OF PLENUM BOXES

**6** | Page