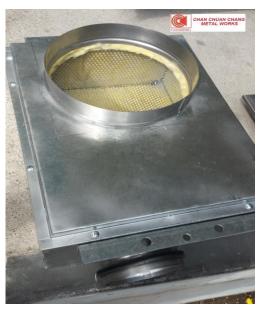

# CHAN CHUAN CHANG METAL WORKS

CCC-PB PLENUM BOX DETAILS & DESCRIPTIONS

**Product Name:** Plenum Box

Model: CCC-PB

Material: E.G. / G.I. / SS304 / SS316

Features:

CCC Plenum Box is manufactured from high quality E.G. steel sheet construction with touch-up to welded areas. Our plenum boxes can be used for both supply and return air applications. The normal usage for Plenum Boxes are for Ceiling Diffusers, Single/Double-deflection grilles, Linear Bar Grilles, Linear Diffusers, Egg-Crate grilles etc. It is custom fabricated to meet your requirements, so please take note of the few optional points below.

#### **Points To Take Note When Ordering:**

- Black Tissue Insulation
- Fiberglass Insulation
- G.I. / SS304 / SS316 Perforated Sheet
- Neck Collar size & location
- Round or Oval Neck Collar

One Plenum Box may have 2 or 3 neck collars for ducting connections, so please take note of this. Please feel free to contact us anytime if there are any enquires.

## **OPTIONAL ITEMS FOR THE PLENUM BOXES**

**Anti-Fire foam gaskets** for Your grilles to be installed.

**Volume Control Damper** as an Alternative option for the collar To control the airflow.

G.I. / SS304 / SS306 **Perforated Sheet** for your Plenum.