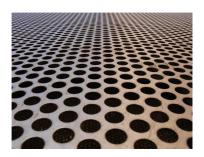

## **OPTIONAL ITEMS FOR THE PLENUM BOXES**

**Anti-Fire foam gaskets** for Your grilles to be installed.

**Volume Control Damper** as an Alternative option for the collar To control the airflow.

G.I. / SS304 / SS306 **Perforated Sheet** for your Plenum.