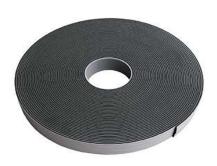

## **OPTIONAL ITEMS FOR THE PLENUM BOXES**

**Anti-Fire foam gaskets** for Your grilles to be installed.

**Volume Control Damper** as an Alternative option for the collar To control the airflow.

G.I. / SS304 / SS306 **Perforated Sheet** for your Plenum.

Standard 15mm **Black Tissue Insulation**Will be automatically used for most
Of the Plenum.

Fiberglass Insulation of 48kg/m3 with Thickness of 25mm to 50mm may be Available upon request.

**7** | Page

CHAN CHUAN CHANG METAL WORKS