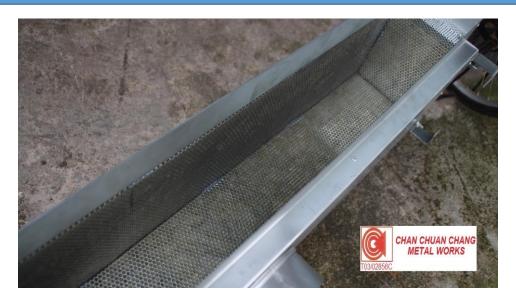

## **OPTIONAL ITEMS FOR THE PLENUM BOXES**

**Anti-Fire foam gaskets** for Your grilles to be installed.

**Volume Control Damper** as an Alternative option for the collar To control the airflow.

G.I. / SS304 / SS306 **Perforated Sheet** for your Plenum.